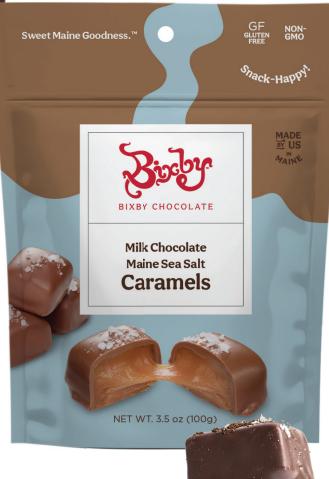

## The choice is yours!

Interested in ordering?

Email: orders@bixbychocolate.com Call: 207-691-2634

Sea Salted Milk Chocolate Covered Caramels

**INGREDIENTS: CARAMEL (SWEETENED** CONDENSED MILK, GLUCOSE SYRUP, INVERTED SUGAR, CANE SUGAR, BUTTER [CREAM, SALT], SWEET CREAM), MILK CHOCOLATE (SUGAR, COCOA BUTTER\*, MILK, CHOCOLATE LIQUOR\*, NONFAT DRY MILK, SOY LECITHIN [AN EMULSIFIER], VANILLA), SEA SALT. **CONTAINS**: MILK, SOY.