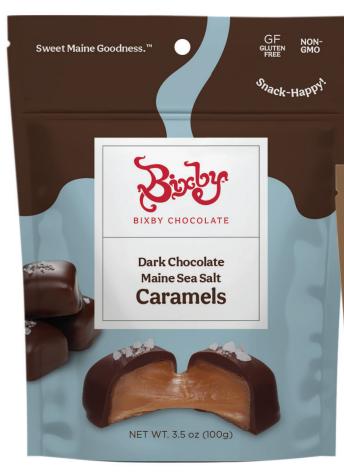

GH NON-GLUTEN GMO

Sea Salted **Dark Chocolate** Covered Caramels

**INGREDIENTS: CARAMEL (SWEETENED** CONDENSED MILK, GLUCOSE SYRUP, INVERT SUGAR, CANE SUGAR, BUTTER [CREAM, SALT], SWEET CREAM), DARK CHOCOLATE (SUGAR, CHOCOLATE LIQUOR, COCOA BUTTER, SOY LECITHIN [AN EMULSIFIER], VANILLA), SEA SALT. CONTAINS: MILK, SOY.